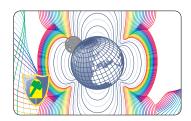

#### Features:

- Holographic lamination ribbons in PET
- For single or dual-sided lamination
- Patches not covering the entire surface of the card (near-to-edge) Patch dimension: 83 mm x 51.4 mm. 92 % coverage.
- Compatible with PVC or composite cards
- Not compatible with smart contact cards or magnetic stripe cards
- Registered generic hologram. Artwork already created (Generic Globe Design), composed by security features level 2.